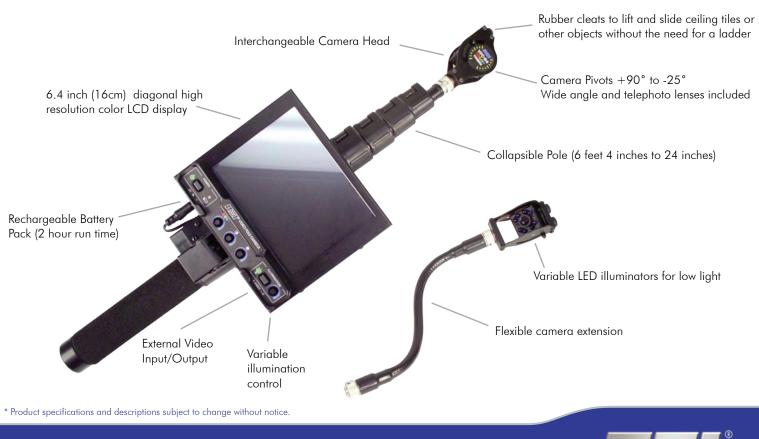

## **VPC-64 Features**

The VPC-64 provides a small, self contained, easy to use pole camera inspection system. The 24 inch Pole extends to over 6 feet without changing configuration, giving the average user over 10 feet of reach.

- White LED illumination for color inspection in dark areas (i.e. drop ceilings)
- IR LED illuminated black and white camera head available for covert or tactical applications
- Large 6.4 inch (16cm) diagonal, high resolution display, enhanced brightness, color monitor
- No external cables, ready-to-use out of the case
- Collapsed pole, removable camera head, monitor, and batteries fit into a case slightly larger than a standard briefcase
- Extremely portable, lightweight, and easy to use

#### Color LCD Display

Size: 6.4 inch (16 cm) diagonal
Brightness: 300 nits
Viewing Angles: +/- 50° horizontal, +/- 40° vertical
Display Controls: color saturation, contrast, and brightness
Camera Head Controls: variable illumination

#### Rechargeable Power Supply

Charger and two Ni-MH Battery Packs included Average Run-Time: 2.0 Hours Average Charge-time: 1.8 Hours

#### Mechanical

....

Collapsed length (including Camera Head): 24.5 inches (62cm) Extended length (including Camera Head): 6.5 feet (200cm) Weight: 3.6 lbs (1.6 kg) Case Size: 18.5 in (47cm) x 6 in (15.3cm) x 14.5 in (36.8cm) Case Weight with VPC-64 and all accessories: 11.0 lbs (5.0kg)