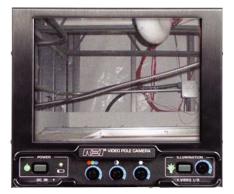

## Expand your visual inspection capabilities...

Inspect drop ceilings, behind immovable objects, around corners, or other difficult to reach areas, even in dark situations with the VPC-64 Video Pole Camera.

## **VPC-64 Features**

The VPC-64 provides a small, self contained, easy to use pole camera inspection system. The 24 inch Pole extends to over 6 feet without changing configuration, giving the average user over 10 feet of reach.

- White LED illumination for color inspection in dark areas (i.e. drop ceilings)
- IR LED illuminated black and white camera head available for covert or tactical applications
- Large 6.4 inch (16cm) diagonal, high resolution display, enhanced brightness, color monitor
- No external cables, ready-to-use out of the case
- Collapsed pole, removable camera head, monitor, and batteries fit into a case slightly larger than a standard briefcase
- Extremely portable, lightweight, and easy to use

#### Color LCD Display

Size: 6.4 inch (16 cm) diagonal
Brightness: 300 nits
Viewing Angles: +/- 50° horizontal, +/- 40° vertical
Display Controls: color saturation, contrast, and brightness
Camera Head Controls: variable illumination

### Inspect hard to reach and inaccessible areas with the portable, quick-to-deploy VPC-64.

\* Product specifications and descriptions subject to change without notice.

Shown above with optional second camera head.