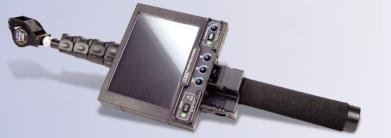

## Expand your visual inspection capabilities...

Inspect drop ceilings, behind immovable objects, around corners, or other difficult to reach areas, even in dark situations with the VPC-64 Video Pole Camera.

## **VPC-64 Features**

The VPC-64 provides a small, self contained, easy to use pole camera inspection system. The 24 inch Pole extends to over 6 feet without changing configuration, giving the average user over 10 feet of reach.

### Inspect hard to reach and inaccessible areas with the portable, quick-to-deploy VPC-64.

\* Product specifications and descriptions subject to change without notice.

Shown above with optional second camera head.