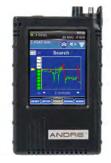

## ANDRE

#### Near-field Detection Receiver

- Receives transmissions from 1 kHz 6 GHz
- Signal strength histogram display with user-selected time intervals
- Lightweight, handheld unit
- Auto-generated signal lists
- Live analog audio demodulation