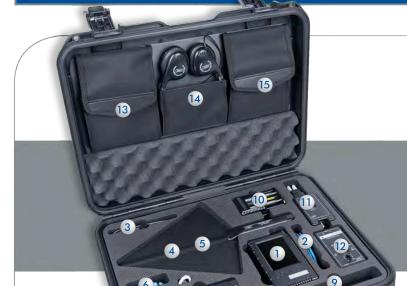

## CONTENTS

Advanced Near-Field Detection Receiver

- 1) ANDRE unit, wall charger, int'l adapter, and USB
- 2 RF Coax Antenna/Probe Connector Cable
- (3) Concealed Antenna
- 4 Log Periodic Antenna
- 5 Acoustic Leakage Detector
- 6 8 Clip Breakout Cable
- 7 VLF Loop
- 8 Locator Probe
- 9 Whip/Dipole Antenna
- 10 Lithium-Ion Batteries (4) and Charger
- 11 Carrier Current Probe unit and int'l adapter
- 12 Audio Transformer
- 13 Neck and Wrist Lanyards
- 14 Headphones
- 15 Audio Transformer Cables