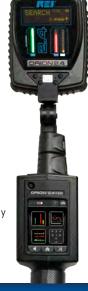

## ANDRE

#### Near-field Detection Receiver

- Receives transmissions from 1 kHz 6 GHz
- Signal strength histogram display with user-selected time intervals
- Lightweight, handheld unit
- Auto-generated signal lists
- Live analog audio demodulation