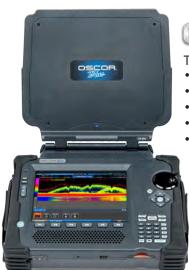

### TSCM Spectrum Analyzer

- Scans 24 GHz per second
- Built-in auto switching antenna system
- Portable weighs 9.6 lbs/4.4 kg
- Patented trace analysis software
- Quickly detects electronic surveillance devices