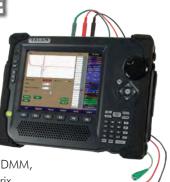

## TALAN

#### Telephone & Line Analyzer

- Tests digital and analog phones and lines
- Detects taps attached to line
- Digital demodulation, FDR, NLJD, DMM, O-scope, automatic switching matrix
- VoIP testing capabilities
- Most sophisticated phone analyzer in the world